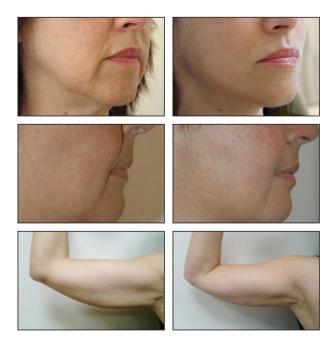

## **PROSTROLANE** inner B

Sustained release transparent gel to inject into subcutaneous layer.

Complex based on concentrated and encapsulated biomimetic peptides whose lipolytic, anti-lipogenesis action allows a reduction of localized fat.

- > Injection area: abdomen, double chin, cheek, arm, love handle, outer and inner thighs, knees.
- > Injection volume : Abdomen = 12 ml per session (max 20ml). Double chin = 4 ml per session (max.10ml).
- > Volume per point : 0.2 cc per point..
- > Injection depth : Subcutaneous layer.
- > Protocol: 4 sessions at 2 weeks intervals.
- Abdominal obesity: 2 cm between the point / 6 ml per side.
- Heavy obesity: larger space (5 cm) for more injections.
- Double chin: it is recommended to inject every 1 cm.

#### **PROSTROLANE** natural B

Sustained release transparent gel to inject into intradermal layer.

Complex based on concentrated and encapsulated biomimetic peptides whose action allows a natural correction of wrinkles and skin rejuvenation.

- > Injection area: fine wrinkles of the forehead, lips, temporal areas, neck, nasolabial folds, puppet lines, neckline.
- > Injection volume : 2 to 4 ml per session (max 5ml).
  - Glogau type I & II: 2 ml per session.
  - Glogau type II & IV: 4 ml per session.
- > Volume per point : 0,05 0,2 cc.
- > Injection depth : intradermal layer.
- > Protocol: 3 sessions 2 weeks intervals