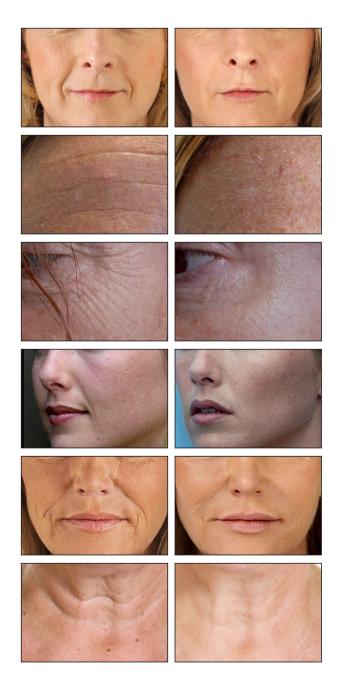

#### **PROSTROLANE** natural B

Sustained release transparent gel to inject into intradermal layer.

Complex based on concentrated and encapsulated biomimetic peptides whose action allows a natural correction of wrinkles and skin rejuvenation.

- > Injection area: fine wrinkles of the forehead, lips, temporal areas, neck, nasolabial folds, puppet lines, neckline.
- > Injection volume : 2 to 4 ml per session (max 5ml).
  - Glogau type I & II: 2 ml per session.
  - Glogau type II & IV: 4 ml per session.
- > Volume per point : 0,05 0,2 cc.
- > Injection depth : intradermal layer.
- > Protocol: 3 sessions 2 weeks intervals

**Composition:** Hyaluronic acid (0,7%), PBS (phosphate buffered saline solution), Peptide complex (Oligopeptide-24, Decapeptide-36, Octapeptide-11, Oligopeptide-34, Oligopeptide-92).

2 ml pre-filled syringe