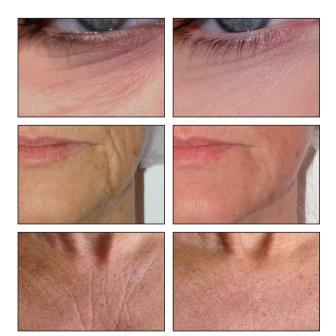

#### **PROSTROLANE** natural B

Sustained release transparent gel to inject into intradermal layer.

Complex based on concentrated and encapsulated biomimetic peptides whose action allows a natural correction of wrinkles and skin rejuvenation.

- > Injection area: fine wrinkles of the forehead, lips, temporal areas, neck, nasolabial folds, puppet lines, neckline.
- > Injection volume : 2 to 4 ml per session (max 5ml).
  - Glogau type I & II: 2 ml per session.
  - Glogau type II & IV: 4 ml per session.
- > Volume per point : 0,05 0,2 cc.
- > Injection depth : intradermal layer.
- > Protocol: 3 sessions 2 weeks intervals

**Composition:** Hyaluronic acid (0,7%), PBS (phosphate buffered saline solution), Peptide complex (Oligopeptide-24, Decapeptide-36, Octapeptide-11, Oligopeptide-34, Oligopeptide-92).

2 ml pre-filled syringe