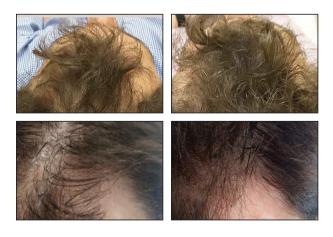

## **DR. CYJ Hair Filler**

Transparent extended release solution to inject into dermis. Complex without equivalent based on concentrated and encapsulated biomimetic peptides that can treat effectively all non-scarring alopecia. Can rebuild the scalp, regulate the mechanisms involved in hair loss and regrowth.

> Injection area : scalp.

 $\gt$  Volume by point : 0.02~0.05 cc.

> Protocol: 1 injection every 0.2 ~ 0.3 cm. 1 cm per line.

- Standard treatment: 1 session every 2 weeks during 8 weeks (Total: 4 sessions).

- Intensive treatment : 1 session every 2 weeks during 8 weeks (Total : 4 sessions) + 1 session per month during 3 months (up to 6 months).

Composition: Hyaluronic acid (0,7%), PBS (phosphate buffered saline solution), Peptide complex (Décapeptide-28, Octapeptide-2, Oligopeptide-71, Décapeptide-18, Oligopeptide-54, Octapeptide-11, Décapeptide-10)