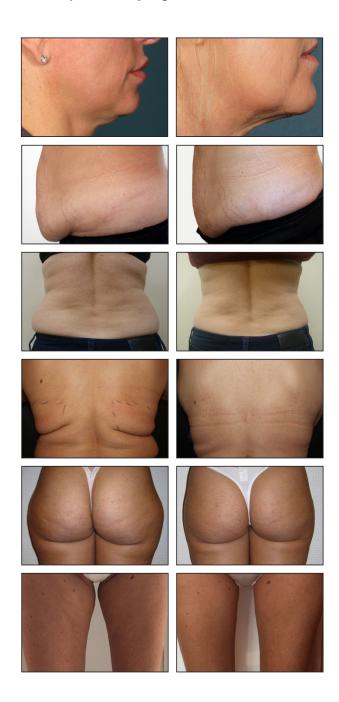

## **PROSTROLANE** inner B

Sustained release transparent gel to inject into subcutaneous layer.

Complex based on concentrated and encapsulated biomimetic peptides whose lipolytic, anti-lipogenesis action allows a reduction of localized fat.

- > Injection area: abdomen, double chin, cheek, arm, love handle, outer and inner thighs, knees.
- > Injection volume : Abdomen = 12 ml per session (max 20ml). Double chin = 4 ml per session (max.10ml).
- > Volume per point : 0.2 cc per point..
- > Injection depth : Subcutaneous layer.
- > Protocol: 4 sessions at 2 weeks intervals.
- Abdominal obesity: 2 cm between the point / 6 ml per side.
- Heavy obesity: larger space (5 cm) for more injections.
- Double chin: it is recommended to inject every 1 cm.

#### Multiple and varied fields of application.