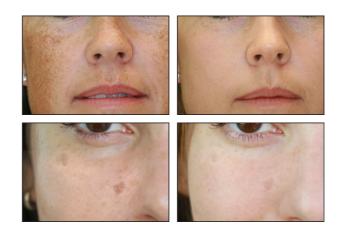

### **PROSTROLANE** blanc B

Sustained release transparent gel to inject into intradermal layer. Complex based on concentrated and encapsulated biomimetic peptides whose action can whiten, lighten, tone the skin.

> Injection area: integral or local pigmented areas. > Injection volume: 2 ml per session (max.4ml).

Volume per point : 0,05 - 0,2 cc.Injection depth : intradermal layer.

> Protocol: 2-3 sessions at 2 weeks interval.

**Composition:** Hyaluronic acid (0,7%), PBS (phosphate buffered saline solution), Peptide complex (Oligopeptide-92, Octapeptide-11, Feruloyl Oligo peptide-33, Valprooyl Oligopeptide-33).

1 ml pre-filled syringe