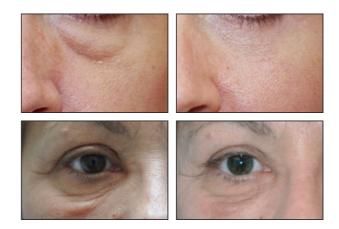

#### **PROSTROLANE inner B SE**

Sustained release transparent gel to inject into subcutaneous layer.

Complex based on concentrated and encapsulated biomimetic peptides whose lipolytic, anti-lipogenesis action allows a reduction of bags under the eyes.

Injection area: pockets generated by fat cells.
Injection volume: 0.2 ~ 0.3 ml maximum per eye.
Volume per point: 0.03 ~ 0.05 cc per point.
Depth of injection: follow the periorbital bone.

> Protocol: 2 to 3 sessions at 2 week intervals.