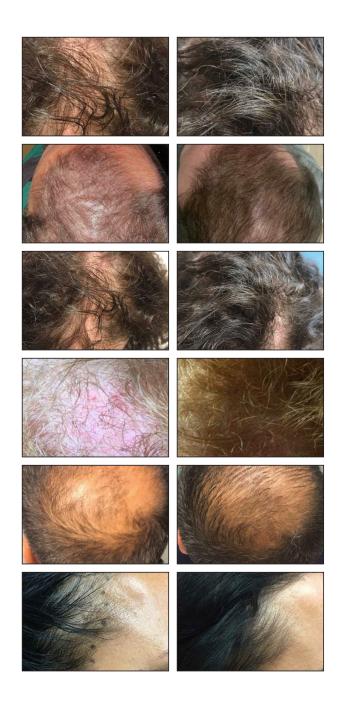

## **DR. CYJ Hair Filler**

Transparent extended release solution to inject into dermis. Complex without equivalent based on concentrated and encapsulated biomimetic peptides that can treat effectively all non-scarring alopecia. Can rebuild the scalp, regulate the mechanisms involved in hair loss and regrowth.

> Injection area : scalp.

 $\gt$  Volume by point : 0.02~0.05 cc.

> Protocol: 1 injection every 0.2 ~ 0.3 cm. 1 cm per line.

- Standard treatment: 1 session every 2 weeks during 8 weeks (Total: 4 sessions).

- Intensive treatment : 1 session every 2 weeks during 8 weeks (Total : 4 sessions) + 1 session per month during 3 months (up to 6 months).

Composition: Hyaluronic acid (0,7%), PBS (phosphate buffered saline solution), Peptide complex (Décapeptide-28, Octapeptide-2, Oligopeptide-71, Décapeptide-18, Oligopeptide-54, Octapeptide-11, Décapeptide-10)