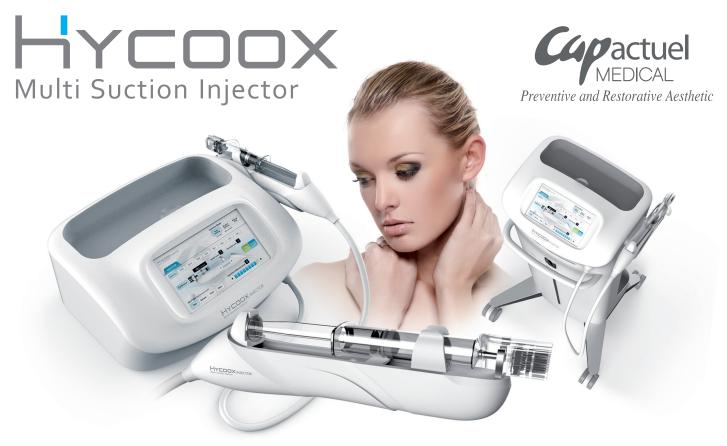

# Optimize each injection procedure.

HYCOOX is an automated solution dispensing device that allows significant time savings and better control over the amount of product injected. In addition, the shape of the needles improves the patient experience because the injection is less painful. HYCOOX maximizes usability by making injection depth more accurate. HYCOOX is the most advanced and scalable automated device for successful therapeutic and aesthetic injection procedures in complete safety.

#### Multiple and varied fields of application.

## Face | Body | Hair